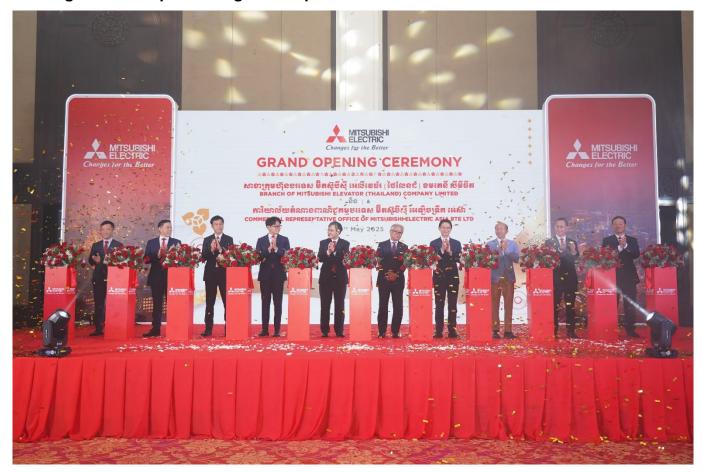

**Phnom Penh, Cambodia – 20 May, 2025** – Mitsubishi Electric Asia Pte. Ltd., the regional headquarters for Mitsubishi Electric Corporation in Southeast Asia, officially celebrated the grand opening of its representative office in Phnom Penh, Cambodia. The event marked a significant milestone in the company's strategic growth in ASEAN and highlighted its commitment to deepening engagement with local partners, industries, and communities.

The ceremony was attended by executives from Mitsubishi Electric Group companies, local business leaders, distributors, and key stakeholders, reinforcing the company's strong regional presence and collaborative approach. The event also commemorated the opening of Mitsubishi Elevator (Thailand) Co., Ltd.'s new branch office in Cambodia, showcasing cross-group synergy within Mitsubishi Electric.